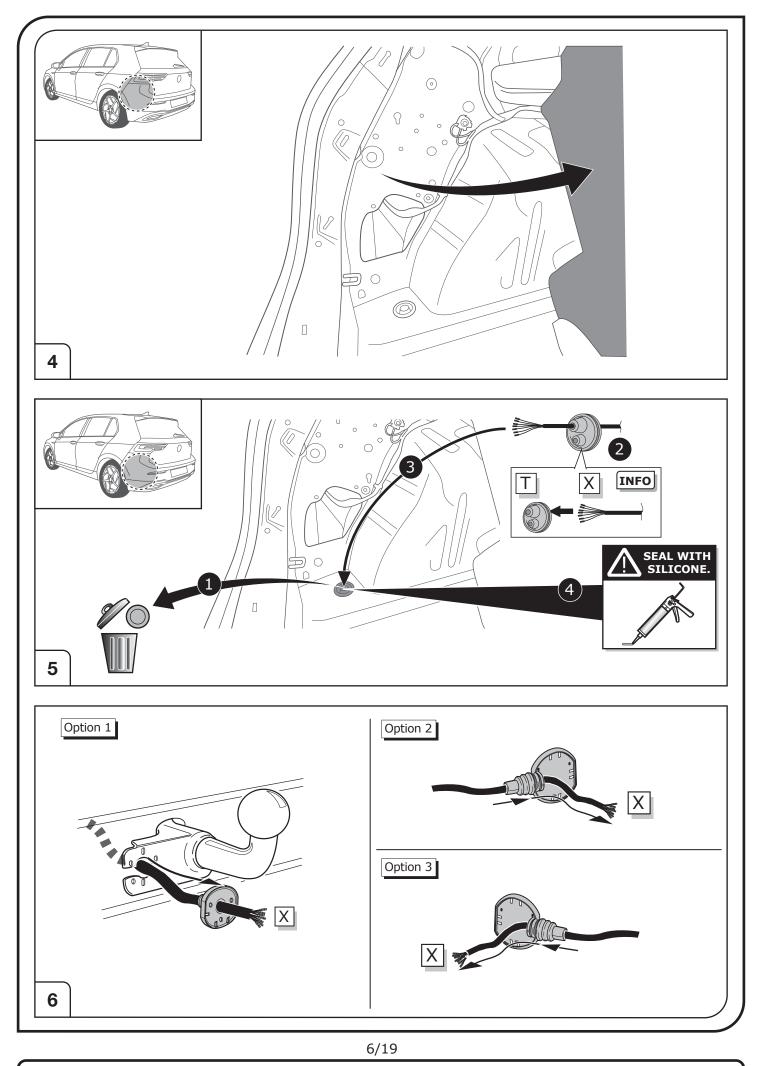

## SYMBOL EXPLANATION

| - <u>Ö</u> - | Left (58-L) respectively<br>Right (58-R) tail light             |
|--------------|-----------------------------------------------------------------|
| 54 (STOP)    | Stop light (54) /<br>high mounted, third stop light (54)        |
|              | Turn signal indicator left                                      |
| R            | Turn signal indicator right                                     |
| ()≢          | Rear fog light(s)                                               |
| Reverse 05   | Reversing light(s)                                              |
| 30+          | Permanent power supply /<br>13pin socket, chamber 9             |
|              | Charging wire for trailer battery /<br>13pin socket, chamber 10 |
|              | Trailer / trailer recognition                                   |
| B+/30        | Permanent current power supply                                  |
| 1<br>-       | Ground or Earth (31)                                            |
| Θ            | Ground connection battery terminal lug                          |
| •            | Positive connection battery terminal lug                        |
|              |                                                                 |

| () (12V)        | Cigarette lighter /                 |
|-----------------|-------------------------------------|
|                 | accessory socket                    |
|                 | Loudspeaker / buzzer                |
|                 | Park Distance Control               |
| <b></b>         | Switch / source of function         |
| •               | Connect together                    |
| <b>•</b>        | Disconnect                          |
| Ą               | Look at / See further information   |
|                 | Look carefully at selected area     |
| $\checkmark$    | Present / Occupied / OK             |
| $\mathbb{X}$    | Not present / Not occupied / Not OK |
| $\mathbb{P}((($ | Acoustic indication                 |
| $\triangle$     | Attention / important advice        |
| 20 Amp.         | Fuse / fuse capacity 20 Ampère      |