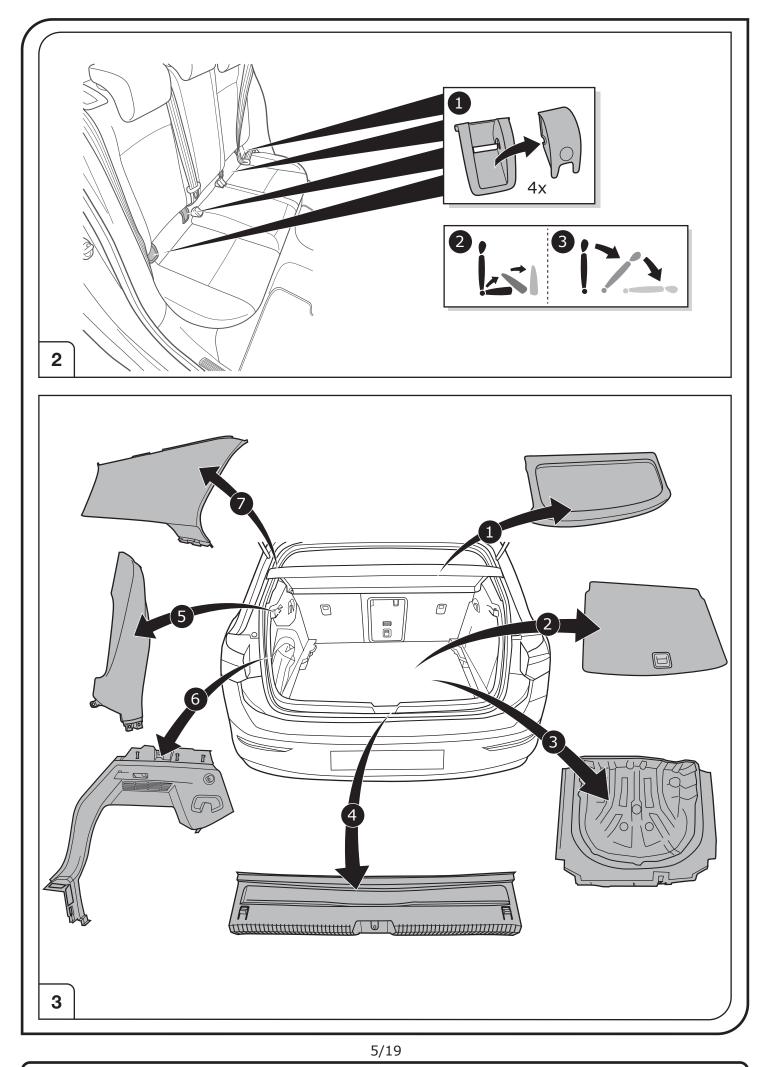

## SYMBOL EXPLANATION

| - <u>Ö</u> - | Left (58-L) respectively<br>Right (58-R) tail light             |
|--------------|-----------------------------------------------------------------|
| 54 (STOP)    | Stop light (54) /<br>high mounted, third stop light (54)        |
|              | Turn signal indicator left                                      |
| R            | Turn signal indicator right                                     |
| ()≢          | Rear fog light(s)                                               |
| Reverse 05   | Reversing light(s)                                              |
| 30+          | Permanent power supply /<br>13pin socket, chamber 9             |
|              | Charging wire for trailer battery /<br>13pin socket, chamber 10 |
|              | Trailer / trailer recognition                                   |
| B+/30        | Permanent current power supply                                  |
| 1<br>-       | Ground or Earth (31)                                            |
| Θ            | Ground connection battery terminal lug                          |
| •            | Positive connection battery terminal lug                        |
|              |                                                                 |

| () (12V)        | Cigarette lighter /                 |
|-----------------|-------------------------------------|
|                 | accessory socket                    |
|                 | Loudspeaker / buzzer                |
|                 | Park Distance Control               |
| <b></b>         | Switch / source of function         |
| •               | Connect together                    |
| <b>•</b>        | Disconnect                          |
| Ą               | Look at / See further information   |
|                 | Look carefully at selected area     |
| $\checkmark$    | Present / Occupied / OK             |
| $\mathbb{X}$    | Not present / Not occupied / Not OK |
| $\mathbb{P}((($ | Acoustic indication                 |
| $\triangle$     | Attention / important advice        |
| 20 Amp.         | Fuse / fuse capacity 20 Ampère      |