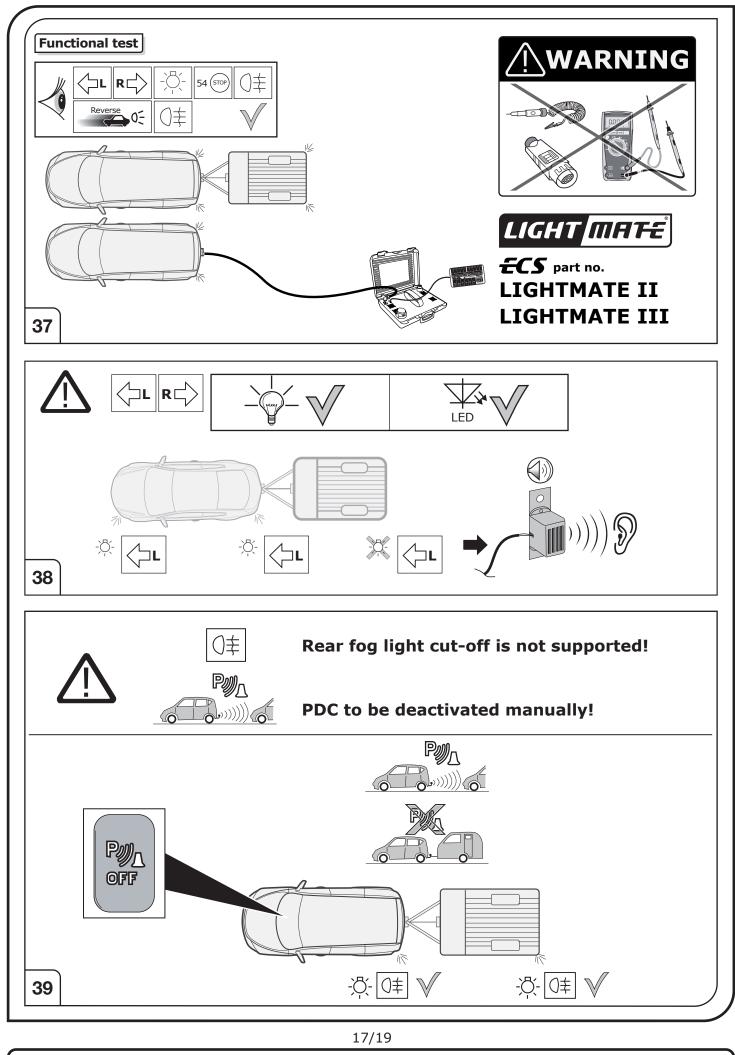

## SYMBOL EXPLANATION

| - <u>Ö</u> - | Left (58-L) respectively<br>Right (58-R) tail light             |
|--------------|-----------------------------------------------------------------|
| 54 (STOP)    | Stop light (54) /<br>high mounted, third stop light (54)        |
|              | Turn signal indicator left                                      |
| R            | Turn signal indicator right                                     |
| ()≢          | Rear fog light(s)                                               |
| Reverse 05   | Reversing light(s)                                              |
| 30+          | Permanent power supply /<br>13pin socket, chamber 9             |
|              | Charging wire for trailer battery /<br>13pin socket, chamber 10 |
|              | Trailer / trailer recognition                                   |
| B+/30        | Permanent current power supply                                  |
| 1<br>-       | Ground or Earth (31)                                            |
| Θ            | Ground connection battery terminal lug                          |
| •            | Positive connection battery terminal lug                        |
|              |                                                                 |

| () (12V)        | Cigarette lighter /                 |
|-----------------|-------------------------------------|
|                 | accessory socket                    |
|                 | Loudspeaker / buzzer                |
|                 | Park Distance Control               |
| <b></b>         | Switch / source of function         |
| •               | Connect together                    |
| <b>•</b>        | Disconnect                          |
| Ą               | Look at / See further information   |
|                 | Look carefully at selected area     |
| $\checkmark$    | Present / Occupied / OK             |
| $\mathbb{X}$    | Not present / Not occupied / Not OK |
| $\mathbb{P}((($ | Acoustic indication                 |
| $\triangle$     | Attention / important advice        |
| 20 Amp.         | Fuse / fuse capacity 20 Ampère      |