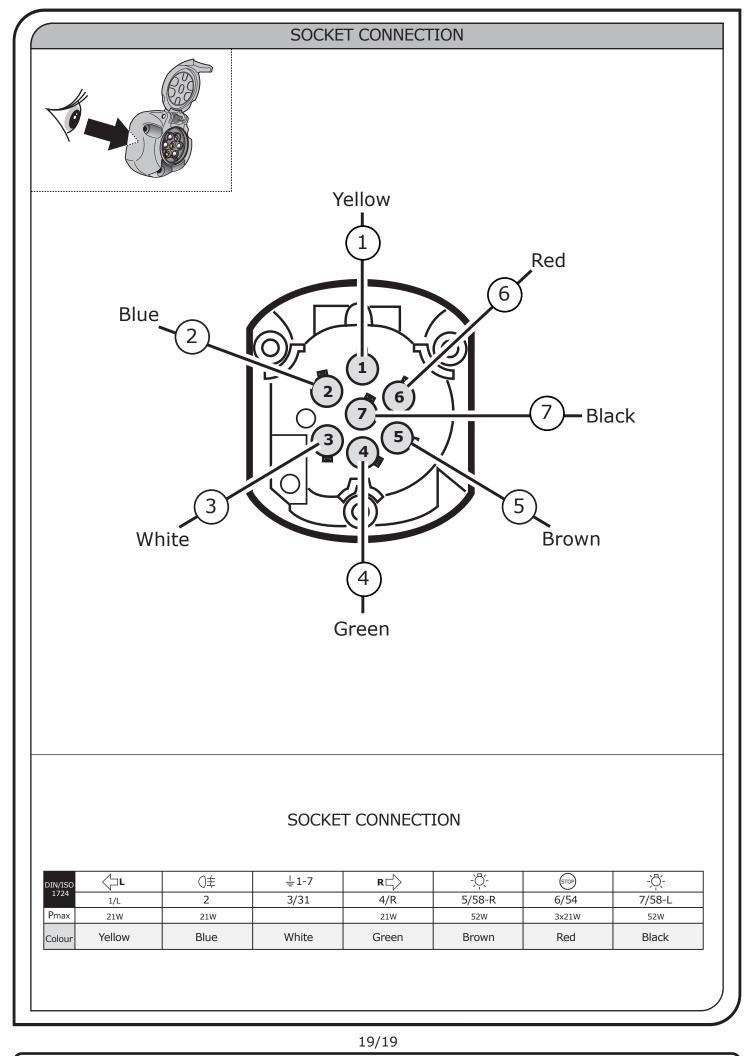

## SYMBOL EXPLANATION

| - <u>Ö</u> - | Left (58-L) respectively<br>Right (58-R) tail light             |
|--------------|-----------------------------------------------------------------|
| 54 (STOP)    | Stop light (54) /<br>high mounted, third stop light (54)        |
|              | Turn signal indicator left                                      |
| R            | Turn signal indicator right                                     |
| ()≢          | Rear fog light(s)                                               |
| Reverse 05   | Reversing light(s)                                              |
| 30+          | Permanent power supply /<br>13pin socket, chamber 9             |
|              | Charging wire for trailer battery /<br>13pin socket, chamber 10 |
|              | Trailer / trailer recognition                                   |
| B+/30        | Permanent current power supply                                  |
| 1<br>-       | Ground or Earth (31)                                            |
| Θ            | Ground connection battery terminal lug                          |
| •            | Positive connection battery terminal lug                        |
|              |                                                                 |

| () (12V)        | Cigarette lighter /                 |
|-----------------|-------------------------------------|
|                 | accessory socket                    |
|                 | Loudspeaker / buzzer                |
|                 | Park Distance Control               |
| <b></b>         | Switch / source of function         |
| •               | Connect together                    |
| <b>•</b>        | Disconnect                          |
| Ą               | Look at / See further information   |
|                 | Look carefully at selected area     |
| $\checkmark$    | Present / Occupied / OK             |
| $\mathbb{X}$    | Not present / Not occupied / Not OK |
| $\mathbb{P}((($ | Acoustic indication                 |
| $\triangle$     | Attention / important advice        |
| 20 Amp.         | Fuse / fuse capacity 20 Ampère      |