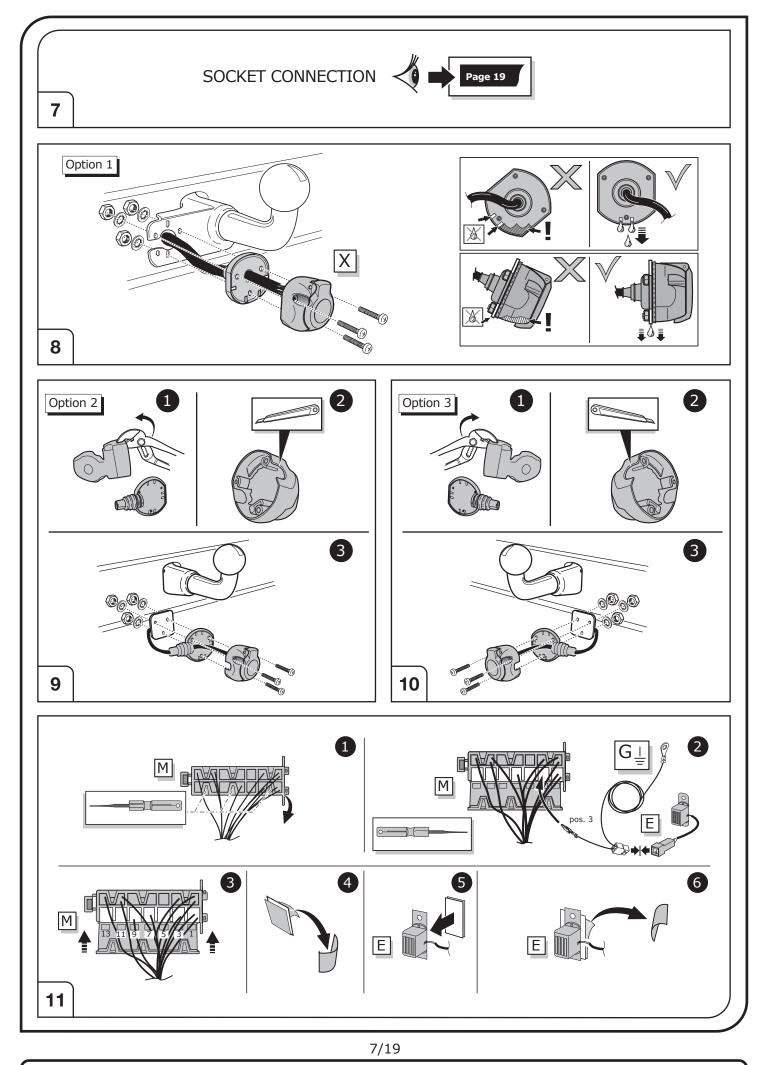

## SYMBOL EXPLANATION

| - <u>Ö</u> - | Left (58-L) respectively<br>Right (58-R) tail light             |
|--------------|-----------------------------------------------------------------|
| 54 (STOP)    | Stop light (54) /<br>high mounted, third stop light (54)        |
|              | Turn signal indicator left                                      |
| R            | Turn signal indicator right                                     |
| ()≢          | Rear fog light(s)                                               |
| Reverse 05   | Reversing light(s)                                              |
| 30+          | Permanent power supply /<br>13pin socket, chamber 9             |
|              | Charging wire for trailer battery /<br>13pin socket, chamber 10 |
|              | Trailer / trailer recognition                                   |
| B+/30        | Permanent current power supply                                  |
| 1<br>-       | Ground or Earth (31)                                            |
| Θ            | Ground connection battery terminal lug                          |
| •            | Positive connection battery terminal lug                        |
|              |                                                                 |

| () (12V)        | Cigarette lighter /                 |
|-----------------|-------------------------------------|
|                 | accessory socket                    |
|                 | Loudspeaker / buzzer                |
|                 | Park Distance Control               |
| <b></b>         | Switch / source of function         |
| •               | Connect together                    |
| <b>•</b>        | Disconnect                          |
| Ą               | Look at / See further information   |
|                 | Look carefully at selected area     |
| $\checkmark$    | Present / Occupied / OK             |
| $\mathbb{X}$    | Not present / Not occupied / Not OK |
| $\mathbb{P}((($ | Acoustic indication                 |
| $\triangle$     | Attention / important advice        |
| 20 Amp.         | Fuse / fuse capacity 20 Ampère      |