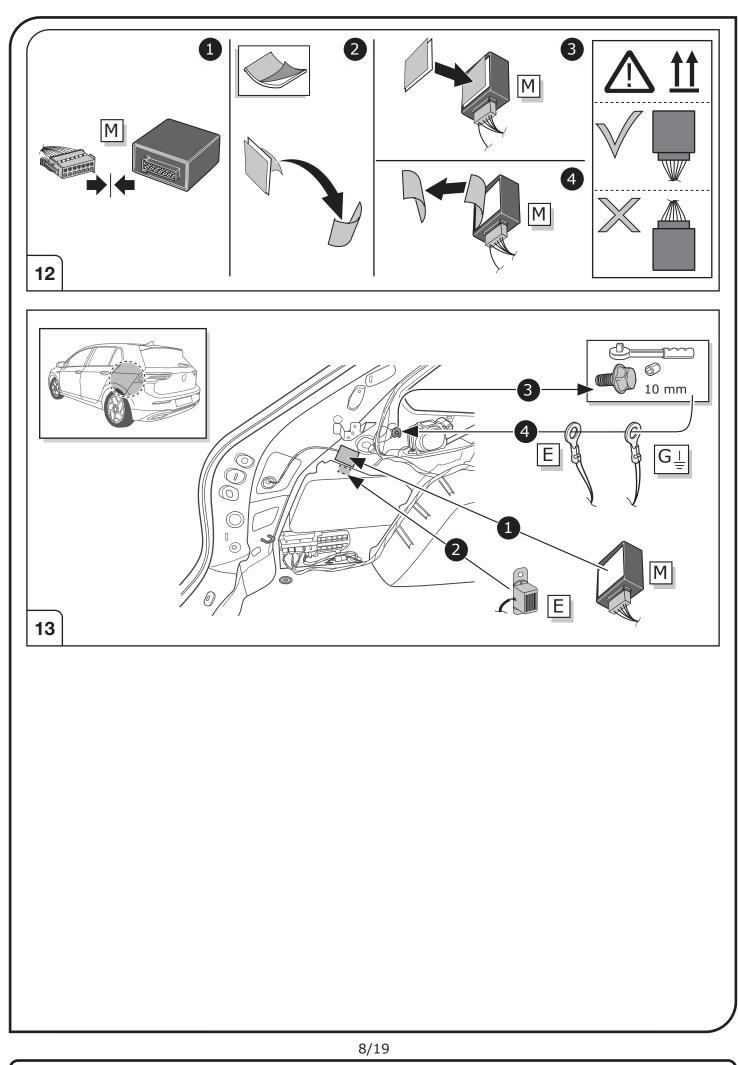

## SYMBOL EXPLANATION

| - <u>Ö</u> - | Left (58-L) respectively<br>Right (58-R) tail light             |
|--------------|-----------------------------------------------------------------|
| 54 (STOP)    | Stop light (54) /<br>high mounted, third stop light (54)        |
|              | Turn signal indicator left                                      |
| R            | Turn signal indicator right                                     |
| ()≢          | Rear fog light(s)                                               |
| Reverse 05   | Reversing light(s)                                              |
| 30+          | Permanent power supply /<br>13pin socket, chamber 9             |
|              | Charging wire for trailer battery /<br>13pin socket, chamber 10 |
|              | Trailer / trailer recognition                                   |
| B+/30        | Permanent current power supply                                  |
| 1<br>-       | Ground or Earth (31)                                            |
| Θ            | Ground connection battery terminal lug                          |
| •            | Positive connection battery terminal lug                        |
|              |                                                                 |

| () (12V)        | Cigarette lighter /                 |
|-----------------|-------------------------------------|
|                 | accessory socket                    |
|                 | Loudspeaker / buzzer                |
|                 | Park Distance Control               |
| <b></b>         | Switch / source of function         |
| •               | Connect together                    |
| <b>•</b>        | Disconnect                          |
| Ą               | Look at / See further information   |
|                 | Look carefully at selected area     |
| $\checkmark$    | Present / Occupied / OK             |
| $\mathbb{X}$    | Not present / Not occupied / Not OK |
| $\mathbb{P}((($ | Acoustic indication                 |
| $\triangle$     | Attention / important advice        |
| 20 Amp.         | Fuse / fuse capacity 20 Ampère      |